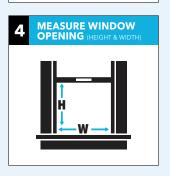

|                               | 4AW10000A     |
|-------------------------------|---------------|
| UPC CODE                      | 850026535020  |
| COOLING CAPACITY (BTU)        | 10000         |
| ENERGY STAR                   | No            |
| COVERAGE AREA (sq. ft.)       | 450           |
| CEER                          | 10.9          |
| VOLTAGE                       | 115V          |
| AMPS                          | 9.4           |
| WATTS                         | 905           |
| WINDOW WIDTH (min/max) (in.)  | 23-36         |
| WINDOW HEIGHT (min) (in.)     | 15.5          |
| FAN SPEEDS (cool/fan)         | 3/3           |
| UNIT DIMENSIONS (W×H×D) (in.) | 21.5×14.75×19 |
| PKG. DIMENSIONS (W×H×D) (in.) | 23×17×22      |
| WEIGHT (Net/Gross) (lbs.)     | 58/64.25      |
| CONTAINER QTY. (40HQ)         | 498           |
| REFRIGERANT                   | R32           |
| OUTLET CONFIGURATION          | 15A - 115V    |