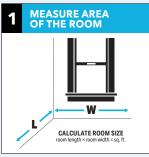

## **CHOOSING THE RIGHT AIR CONDITIONER**

|         | 2 MATCH ROOM SIZE WITH CORRECT BTUs |        |  |
|---------|-------------------------------------|--------|--|
| SQ. FT. | ROOM SIZE                           | BTUs   |  |
| 150     | 10' × 15'                           | 5,000  |  |
| 250     | 10' × 25'                           | 6,000  |  |
| 350     | 17' × 20'                           | 8,000  |  |
| 450     | 15' × 30'                           | 10,000 |  |
| 550     | 20' × 27'                           | 12,000 |  |
| 700     | 20' × 35'                           | 14,500 |  |
| 1,000   | 25' × 40'                           | 18,000 |  |
| 1,500   | 30' × 50'                           | 25,000 |  |