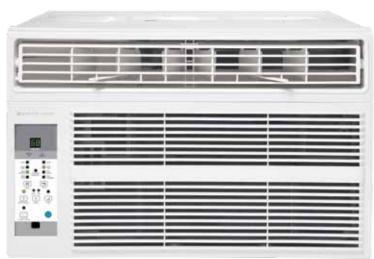

### **FEATURES**

- 3 cooling & 3 fan speeds
- · 4-way adjustable air vents
- Cool, Fan, Eco, and Sleep modes
- · Quick & easy installation
- · Mounting kit included
- Electronic controls
- Follow-me remote control acts as portable thermostat
- 24-hour timer
- Auto-restart
- Adjustable thermostat (62-86°F)
- · Easy clean slide out filter